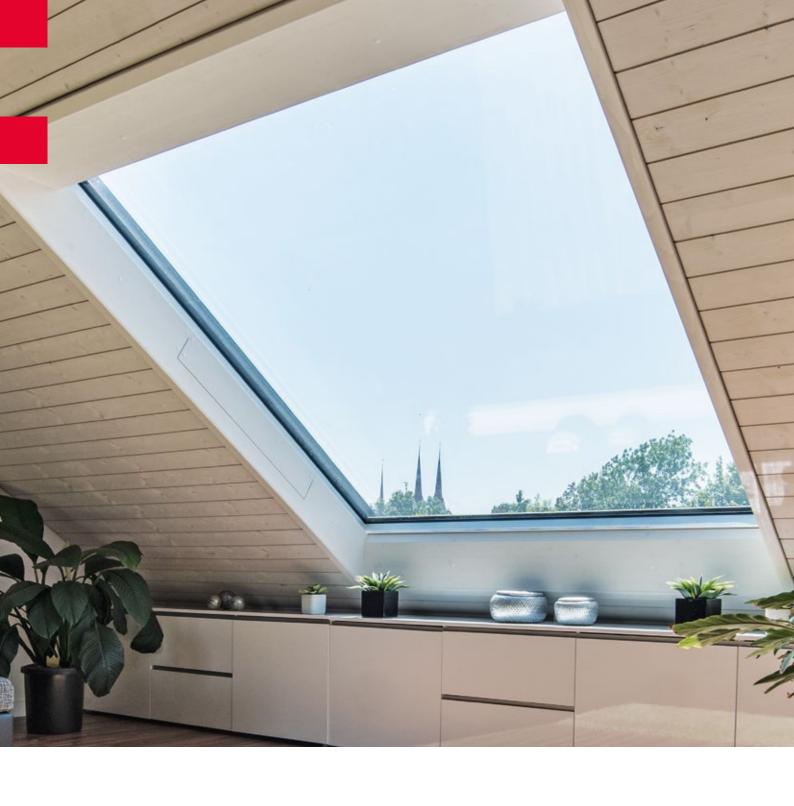

Thanks to its innovative construction, the s: 211 E top-hung roof window allows rooms to be flooded with light. The outer glass pane is a vision of frameless elegance, while the inner pane is surrounded by a narrow aluminum frame. The subtle, minimalist design creates a panoramic view and makes indoors and outdoors blend into one.

The top-hung roof window can be easily installed flush at angles of 10 degrees and above in existing or new Eternit and shingle roofs, plus tiled roofs of all kinds – even where access is restricted. The s: 211E can also be installed in flat roofs using the s: 207 roof frame. The patented versions of the s: 211E top-hung roof window meet the latest energy requirements: