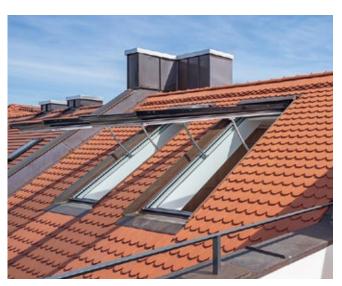

s: 211 E – the roof window with panoramic views

Thanks to its innovative construction, the s: 211 E top-hung roof window allows rooms to be flooded with light. The outer glass pane is a vision of frameless elegance, while the inner pane is surrounded by a narrow aluminum frame. The subtle, minimalist design creates a panoramic view and makes indoors and outdoors blend into one.

The top-hung roof window can be easily installed flush at angles of 10 degrees and above in existing or new Eternit and shingle roofs, plus tiled roofs of all kinds – even where access is restricted. The s: 211E can also be installed in flat roofs using the s: 207 roof frame. The patented versions of the s: 211E top-hung roof window meet the latest energy requirements: