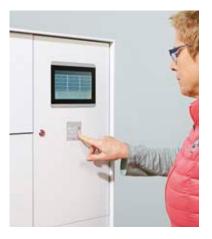

The mail carrier selects the recipient and the required compartment size on the touchscreen and deposits the goods or documents in the secure parcel compartment. The recipient is informed of the delivery by e-mail, and upon collecting the deposited item(s), uses a PIN code or badge. The recipient will be notified by e-mail of the successful collection or, if need be, reminded.