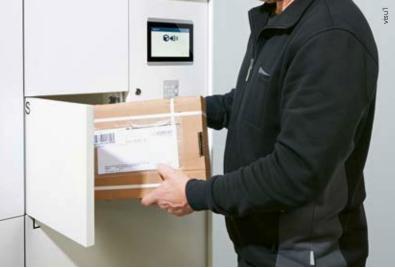

The mail carrier selects the recipient and the required compartment size on the touchscreen and deposits the goods or documents in the secure parcel compartment. The recipient is informed of the delivery by e-mail, and upon collecting the deposited item(s), uses a PIN code or badge. The recipient will be notified by e-mail of the successful collection or, if need be, reminded.