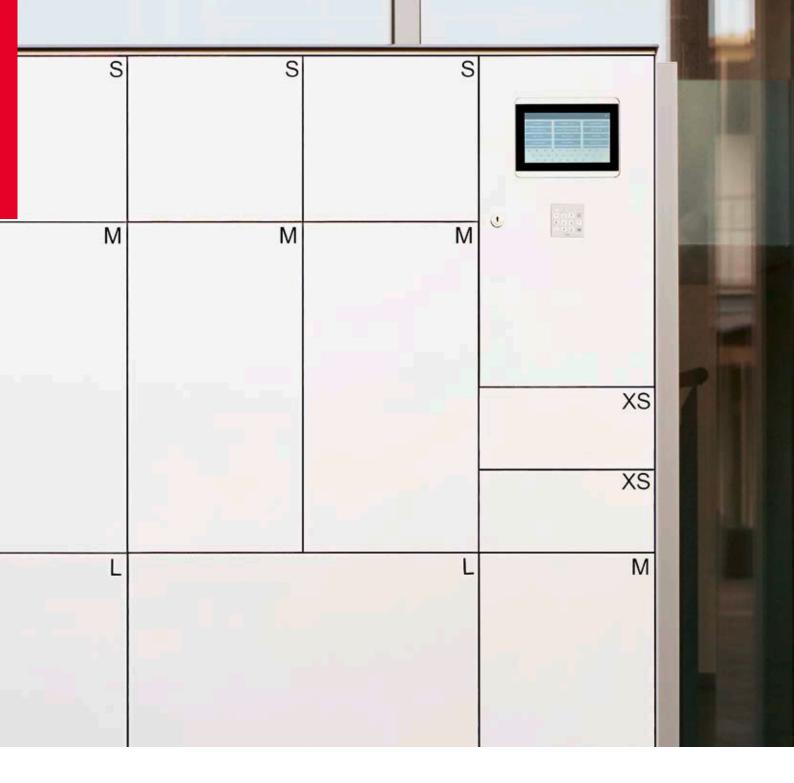

Intelligent parcel box s: easy Touch

With the s: easy smart parcel box system, delivered goods or documents can be deposited in a secure compartment until they are collected. In the future, the recipient no longer needs to be personally present to receive these items. Our service is designed for efficiency and ease of use.

The s: easy Touch Parcel Box system can also be used as an addition to a conventional or an existing mailbox system. In housing complexes or apartment buildings, letters can still be deposited as usual, whereas the parcels can be stored in the secure parcel box. However, the system is not only useful for the temporary storage of delivered parcels or documents; it can also be configured to safely store keys or returns, until they are collected, through a "dispatch" button.