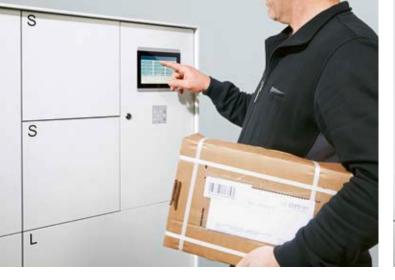

The mail carrier selects the recipient and the required compartment size on the touchscreen and deposits the goods or documents in the secure parcel compartment. The recipient is informed of the delivery by e-mail, and upon collecting the deposited item(s), uses a PIN code or badge. The recipient will be notified by e-mail of the successful collection or, if need be, reminded.