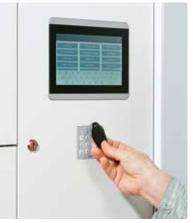

The mail carrier selects the recipient and the required compartment size on the touchscreen and deposits the goods or documents in the secure parcel compartment. The recipient is informed of the delivery by e-mail, and upon collecting the deposited item(s), uses a PIN code or badge. The recipient will be notified by e-mail of the successful collection or, if need be, reminded.