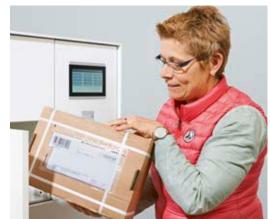

Intelligent parcel box s: easy Touch

With the s: easy smart parcel box system, delivered goods or documents can be deposited in a secure compartment until they are collected. In the future, the recipient no longer needs to be personally present to receive these items. Our service is designed for efficiency and ease of use.

The mail carrier selects the recipient and the required compartment size on the touchscreen and deposits the goods or documents in the secure parcel compartment. The recipient is informed of the delivery by e-mail, and upon collecting the deposited item(s), uses a PIN code or badge. The recipient will be notified by e-mail of the successful collection or, if need be, reminded.