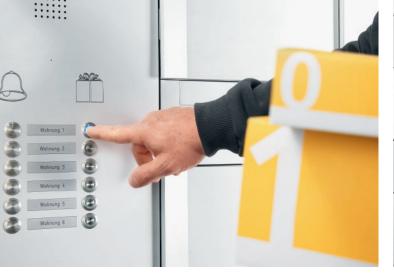

The mail carrier selects the recipient and the required compartment size using a direct-selection button in the doorbell system and deposits the merchandise or documents in the secure parcel compartment. The recipient is informed by e-mail about the delivery and picks up the item using a PIN or badge. An e-mail is sent with a notification of the pick-up or, if need be, a reminder to do the pick-up.