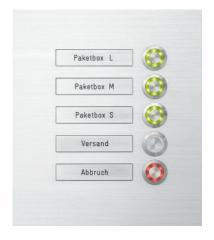

The mail carrier selects the recipient and the required compartment size using a direct-selection button in the doorbell system and deposits the merchandise or documents in the secure parcel compartment. The recipient is informed by e-mail about the delivery and picks up the item using a PIN or badge. An e-mail is sent with a notification of the pick-up or, if need be, a reminder to do the pick-up.