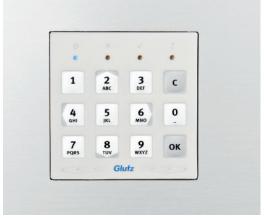

The mail carrier selects the recipient and the required compartment size using a direct-selection button in the doorbell system and deposits the merchandise or documents in the secure parcel compartment. The recipient is informed by e-mail about the delivery and picks up the item using a PIN or badge. An e-mail is sent with a notification of the pick-up or, if need be, a reminder to do the pick-up.