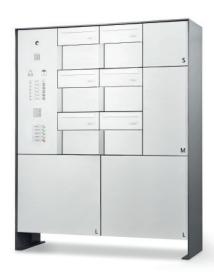

s: easy smart parcel box – secure, simple, clever

With the s: easy smart parcel box system, merchandise or documents can be deposited in a secure compartment until being picked up.

In the future, the recipient no longer has to be present personally to receive these items. The entire system is very clever and easy to use.

With s: easy, parcels, documents or keys can be deposited easily and securely. The Parcel Box is made of aluminum and available on request powder-coated or with a plain or colored anodized finish. And as you would expect, it is manufactured to the highest quality standards and with an elegant design at our Swiss site in Oensingen.