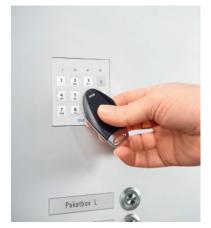

The mail carrier selects the recipient and the required compartment size using a direct-selection button in the doorbell system and deposits the merchandise or documents in the secure parcel compartment. The recipient is informed by e-mail about the delivery and picks up the item using a PIN or badge. An e-mail is sent with a notification of the pick-up or, if need be, a reminder to do the pick-up.