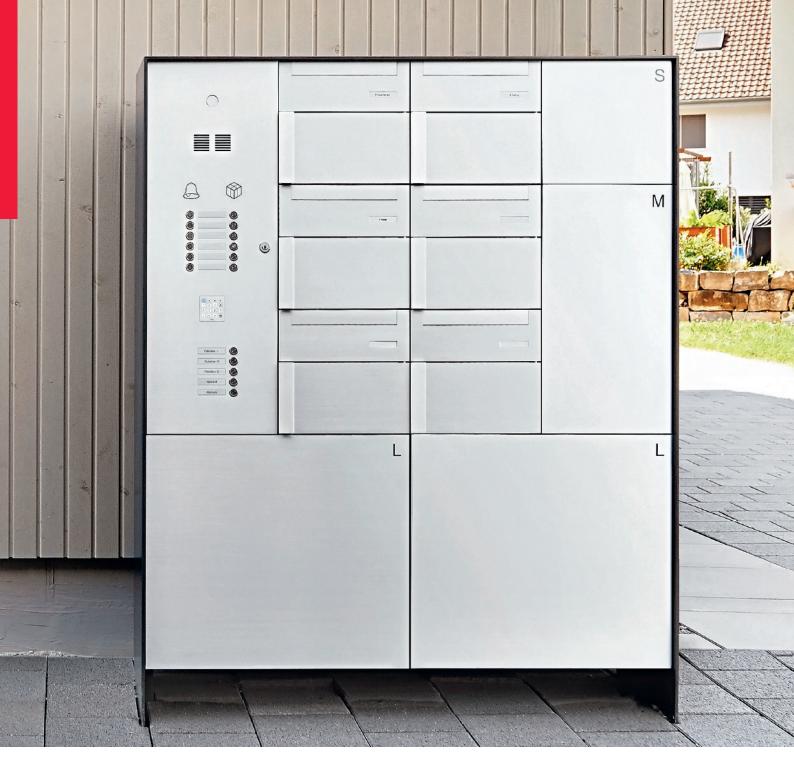

s: easy smart parcel box – secure, simple, clever

With the s: easy smart parcel box system, merchandise or documents can be deposited in a secure compartment until being picked up.

In the future, the recipient no longer has to be present personally to receive these items. The entire system is very clever and easy to use.

With s: easy, parcels, documents or keys can be deposited easily and securely. The Parcel Box is made of aluminum and available on request powder-coated or with a plain or colored anodized finish. And as you would expect, it is manufactured to the highest quality standards and with an elegant design at our Swiss site in Oensingen.