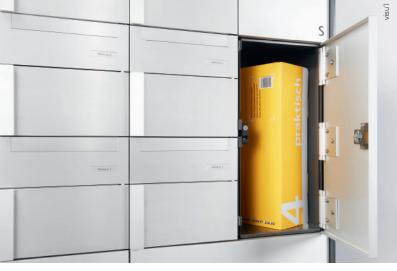

The mail carrier selects the recipient and the required compartment size using a direct-selection button in the doorbell system and deposits the merchandise or documents in the secure parcel compartment. The recipient is informed by e-mail about the delivery and picks up the item using a PIN or badge. An e-mail is sent with a notification of the pick-up or, if need be, a reminder to do the pick-up.

With s: easy, parcels, documents or keys can be deposited easily and securely. The Parcel Box is made of aluminum and available on request powder-coated or with a plain or colored anodized finish. And as you would expect, it is manufactured to the highest quality standards and with an elegant design at our Swiss site in Oensingen.