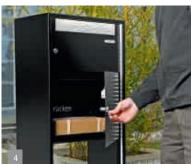

## How the package compartment works

- 1 The postal carrier comes while you are gone.
- 3 The postal carrier opens the compartment without a key and puts the package there.
- 4 He locks the lockable compartment by pressing down on the handle. The latch mechanism locks shut.
- 5 On arriving home, you conveniently open the locked compartment with a key and remove your package.
- 8 The compartment mechanism is automatically available again for the next major delivery.