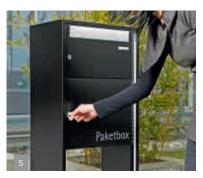

## How the package compartment works

- 1 The postal carrier comes while you are gone.
- 3 The postal carrier opens the compartment without a key and puts the package there.
- 4 He locks the lockable compartment by pressing down on the handle. The latch mechanism locks shut.
- 5 On arriving home, you conveniently open the locked compartment with a key and remove your package.
- 8 The compartment mechanism is automatically available again for the next major delivery.