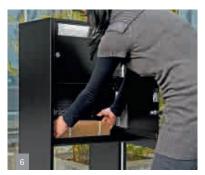

## How the package compartment works

- 1 The postal carrier comes while you are gone.
- 3 The postal carrier opens the compartment without a key and puts the package there.
- 4 He locks the lockable compartment by pressing down on the handle. The latch mechanism locks shut.
- 5 On arriving home, you conveniently open the locked compartment with a key and remove your package.
- 8 The compartment mechanism is automatically available again for the next major delivery.