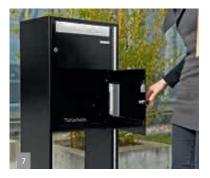

### Lockable package compartment

Package compartments in mailboxes are practical places to drop off packages but are not always secure. Then again, no one wants to find a pick-up slip from the postal carrier in their mailbox instead of the long awaited package itself. The lockable compartment from s: stebler now solves this problem with a smart safety mechanism. The package compartment is not locked until the postal carrier turns the latch lock. The package remains safe in the locked compartment until the compartment is unlocked with a key.

## How the package compartment works

- 1 The postal carrier comes while you are gone.
- 3 The postal carrier opens the compartment without a key and puts the package there.
- 4 He locks the lockable compartment by pressing down on the handle. The latch mechanism locks shut.
- 5 On arriving home, you conveniently open the locked compartment with a key and remove your package.
- 8 The compartment mechanism is automatically available again for the next major delivery.