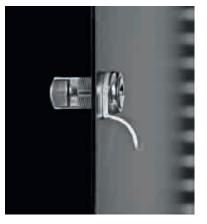

### Lockable package compartment

Package compartments in mailboxes are practical places to drop off packages but are not always secure. Then again, no one wants to find a pick-up slip from the postal carrier in their mailbox instead of the long awaited package itself. The lockable compartment from s: stebler now solves this problem with a smart safety mechanism. The package compartment is not locked until the postal carrier turns the latch lock. The package remains safe in the locked compartment until the compartment is unlocked with a key.

## How the package compartment works

- 1 The postal carrier comes while you are gone.
- 3 The postal carrier opens the compartment without a key and puts the package there.
- 4 He locks the lockable compartment by pressing down on the handle. The latch mechanism locks shut.
- 5 On arriving home, you conveniently open the locked compartment with a key and remove your package.
- 8 The compartment mechanism is automatically available again for the next major delivery.