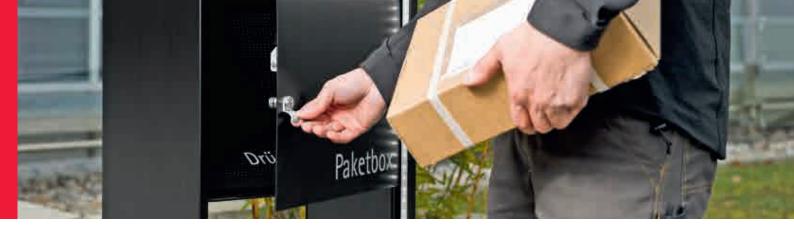

## How the package compartment works

- 1 The postal carrier comes while you are gone.
- 3 The postal carrier opens the compartment without a key and puts the package there.
- 4 He locks the lockable compartment by pressing down on the handle. The latch mechanism locks shut.
- 5 On arriving home, you conveniently open the locked compartment with a key and remove your package.
- 8 The compartment mechanism is automatically available again for the next major delivery.