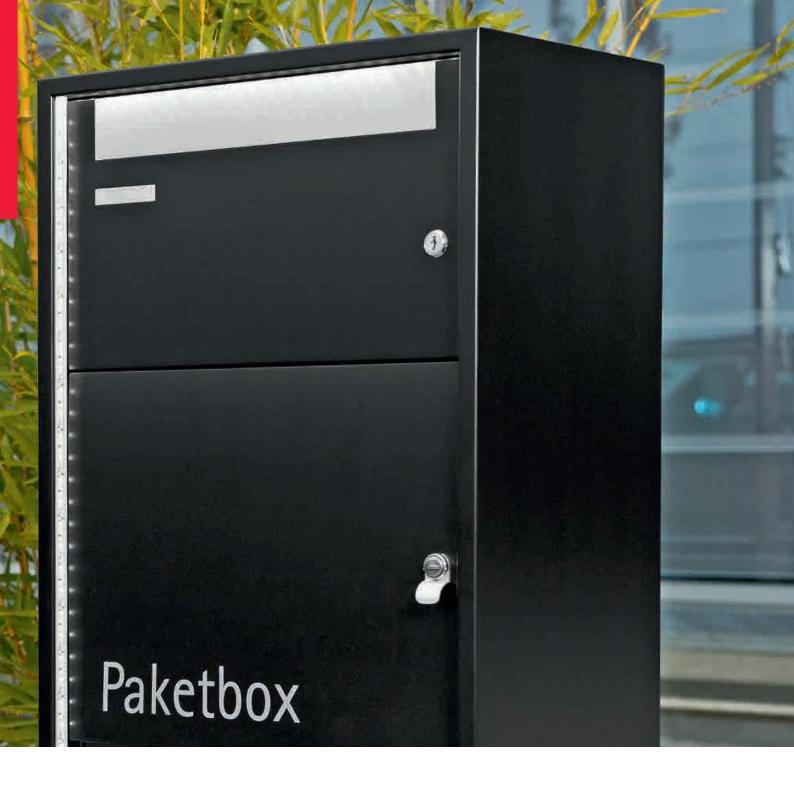

s: 11 – Mailbox with lockable package compartment

### Lockable package compartment

Package compartments in mailboxes are practical places to drop off packages but are not always secure. Then again, no one wants to find a pick-up slip from the postal carrier in their mailbox instead of the long awaited package itself. The lockable compartment from s: stebler now solves this problem with a smart safety mechanism. The package compartment is not locked until the postal carrier turns the latch lock. The package remains safe in the locked compartment until the compartment is unlocked with a key.

#### Wealth of options

As with all products from s: stebler, the s: 11 is also made in standard sizes and on request, in custom sizes – free-standing, mounted, or built into a wall, if need be accessible from both sides. With an integrated doorbell system, further elements can be incorporated as options, from intercoms or video monitoring to light switches and various types of lighting.