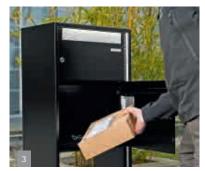

## How the package compartment works

- 1 The postal carrier comes while you are gone.
- 3 The postal carrier opens the compartment without a key and puts the package there.
- 4 He locks the lockable compartment by pressing down on the handle. The latch mechanism locks shut.
- 5 On arriving home, you conveniently open the locked compartment with a key and remove your package.
- 8 The compartment mechanism is automatically available again for the next major delivery.