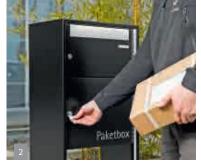

## How the package compartment works

- 1 The postal carrier comes while you are gone.
- 3 The postal carrier opens the compartment without a key and puts the package there.
- 4 He locks the lockable compartment by pressing down on the handle. The latch mechanism locks shut.
- 5 On arriving home, you conveniently open the locked compartment with a key and remove your package.
- 8 The compartment mechanism is automatically available again for the next major delivery.