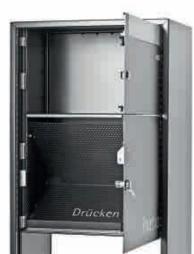

### Lockable package compartment

Package compartments in mailboxes are practical places to drop off packages but are not always secure. Then again, no one wants to find a pick-up slip from the postal carrier in their mailbox instead of the long awaited package itself. The lockable compartment from s: stebler now solves this problem with a smart safety mechanism. The package compartment is not locked until the postal carrier turns the latch lock. The package remains safe in the locked compartment until the compartment is unlocked with a key.

### Durable Swiss quality

Made of a non-rusting and corrosion-proof aluminum alloy, the mailboxes from s: stebler are synonymous with robust durability no matter what the weather conditions. Thanks to the patented water drain channel, they are rain-proof and the letter slot is additionally protected with a rubber seal. s: stebler has been the Swiss market leader and prominent in mailbox construction for more than 60 years. All models are made by hand with premium materials in production facilities located in Oensingen in the Canton of Solothurn.