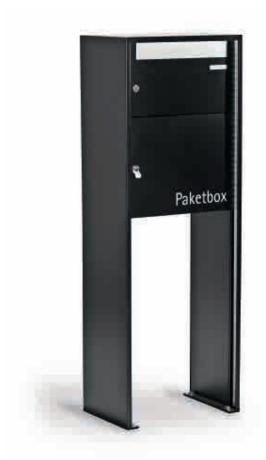

s: 11 – Mailbox with lockable package compartment

#### Wealth of options

As with all products from s: stebler, the s: 11 is also made in standard sizes and on request, in custom sizes – free-standing, mounted, or built into a wall, if need be accessible from both sides. With an integrated doorbell system, further elements can be incorporated as options, from intercoms or video monitoring to light switches and various types of lighting.