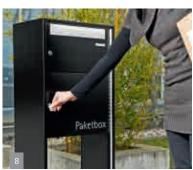

### Lockable package compartment

Package compartments in mailboxes are practical places to drop off packages but are not always secure. Then again, no one wants to find a pick-up slip from the postal carrier in their mailbox instead of the long awaited package itself. The lockable compartment from s: stebler now solves this problem with a smart safety mechanism. The package compartment is not locked until the postal carrier turns the latch lock. The package remains safe in the locked compartment until the compartment is unlocked with a key.

## How the package compartment works

- 1 The postal carrier comes while you are gone.
- 3 The postal carrier opens the compartment without a key and puts the package there.
- 4 He locks the lockable compartment by pressing down on the handle. The latch mechanism locks shut.
- 5 On arriving home, you conveniently open the locked compartment with a key and remove your package.
- 8 The compartment mechanism is automatically available again for the next major delivery.